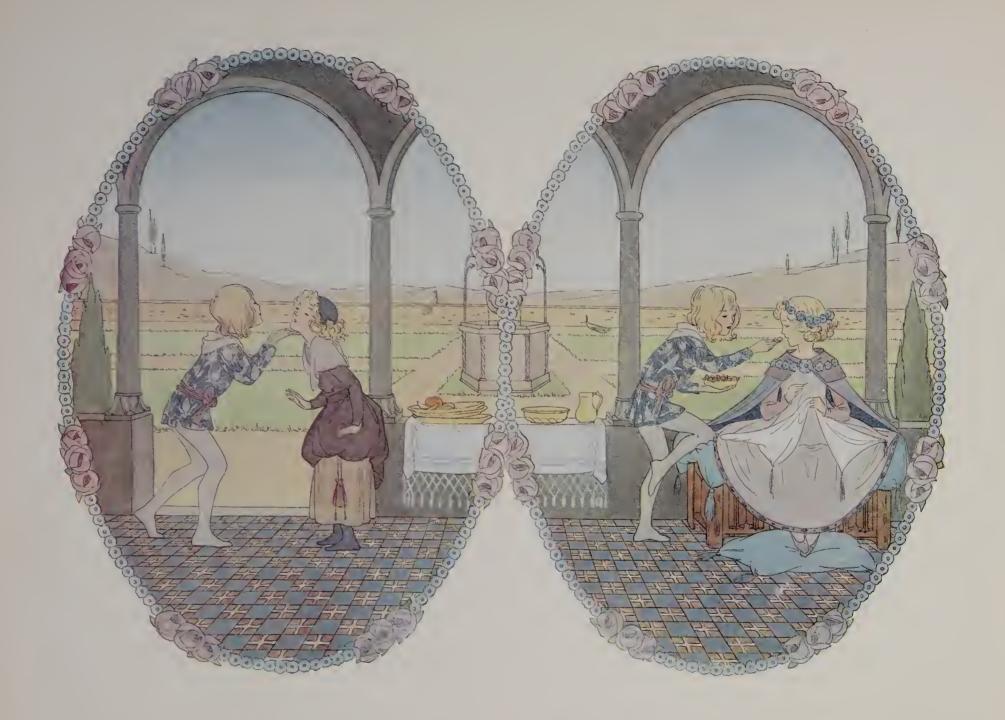

## 600080FLODGCTO



H.WillebeekLeMair

MUSIC M1997 .L6983 1912

The Arts

Mustrated by & C. Millsbeck Le, Mair



Share. 42

SHADY HILL SCHOOL

٠























OVER THE HILLS AND FAR AWAY. learnt to 1.Tom the tune that he could play, Was "O ver the hills and he was young; But top-knot off! great way off The wind shall blow my O - ver the hills and a 2. Tom with his pipe made such a noise That he pleased both the girls and boys. And so they stopped to hear him play "Over the hills and far away." etc —11—

































2. How shall we build it up again? Dance over my Ladye Lea! How shall we build it up again? With a gay ladye!

- 3. Silver and gold will be stole away, etc.
- 6. Build it up with wood and clay, etc
- 4. Build it up with iron and steel, etc.
- 7. Wood and clay will wash away, etc.
- 5. Iron and steel will bend and bow, etc.

- 8. Build it up with stone so strong, etc.



















































































3 9999 08677 460 9

3